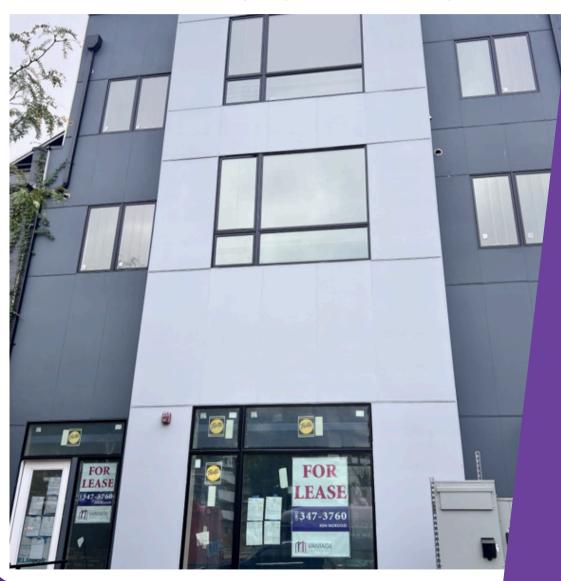

## PROPERTY DATA

An exceptional investment opportunity in the thriving H Street Corridor, this fully developed property features 8 residential units and ground-floor retail space. Perfectly positioned to capitalize on the vibrant mix of residential, retail, and entertainment options in the neighborhood, the property benefits from high visibility and strong foot traffic.

The residential units offer stabilized income potential, while the ground-floor retail space provides versatility for various business types. Located just steps from major transportation, popular restaurants, and retail hubs, this property is ideal for investors looking for a turn-key asset in one of Washington, DC's most sought-after areas.

Seize this opportunity to own a prime asset in a rapidly growing market.

Land Area: 2,160 SF Building Area: 4,500 SF Zoning: NMU-4/H-A

Asking Price: Negotiable