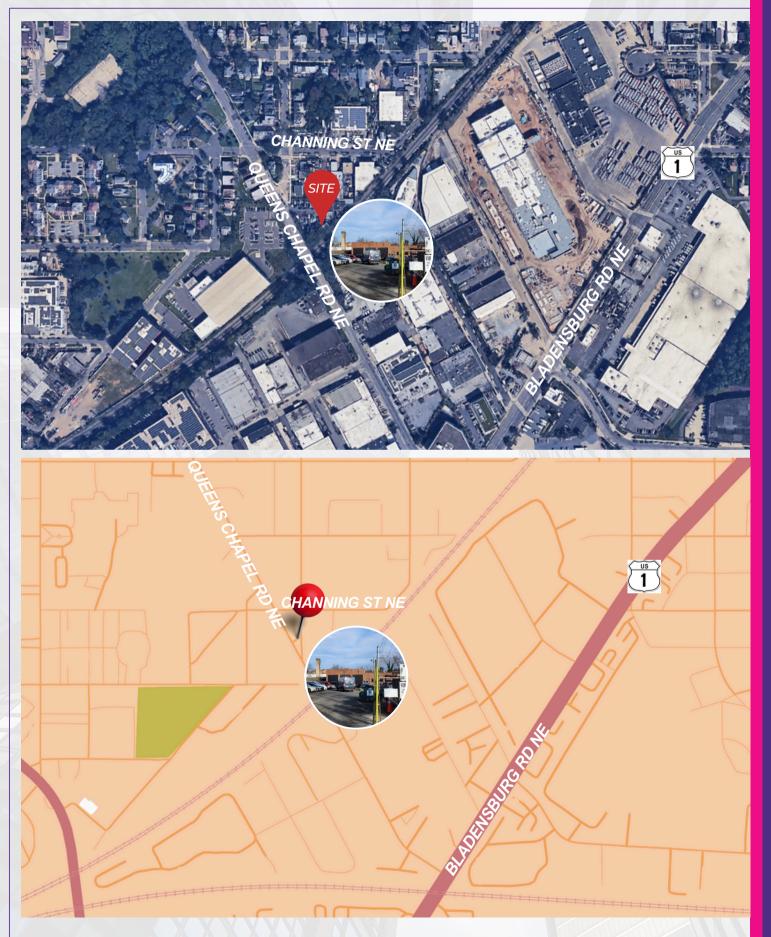

### **Unmatched Connectivity & Growth Potential**

Situated in NE Washington, DC, this property provides direct access to major transit routes, Union Market, and the city's core business districts—a rare opportunity in a tight industrial market.