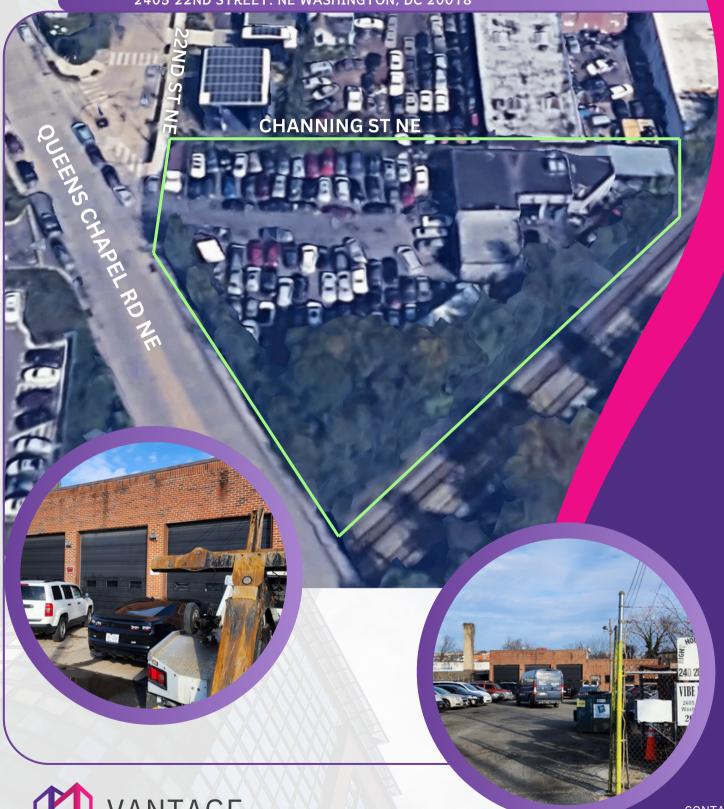

#### PRIME INDUSTRIAL OPPORTUNITY IN WASHINGTON, DC

An exceptional opportunity to acquire an industrial property in Washington, DC's high-demand Brentwood industrial corridor.

**2405 22nd St NE** offers a strategic location, excellent accessibility, and a versatile layout suitable for a wide range of industrial uses, including warehousing, distribution, light manufacturing, and flex space.

## **Property Highlights:**

- Functional Industrial Space Ideal for owner-users or investors
- Drive-In/Loading Access Streamlined logistics for operations
- Strategic Location Near Route 50, New York Ave, and I-295
- High Demand Submarket Limited industrial inventory in DC
- Zoning Flexibility Potential for various industrial and commercial uses

### **Unmatched Connectivity & Growth Potential**

Situated in NE Washington, DC, this property provides direct access to major transit routes, Union Market, and the city's core business districts—a rare opportunity in a tight industrial market.