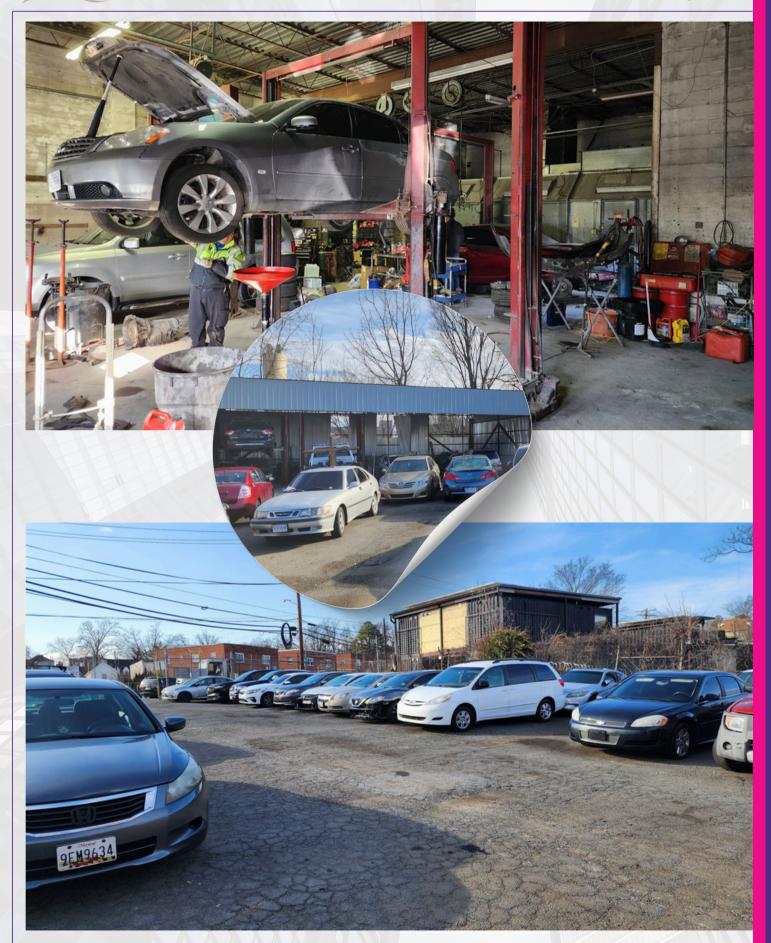

#### PRIME INDUSTRIAL OPPORTUNITY IN WASHINGTON, DC

An exceptional opportunity to acquire an industrial property in Washington, DC's high-demand Brentwood industrial corridor.

**2405 22nd St NE** offers a strategic location, excellent accessibility, and a versatile layout suitable for a wide range of industrial uses, including warehousing, distribution, light manufacturing, and flex space.

## **Property Highlights:**

- Functional Industrial Space Ideal for owner-users or investors
- Drive-In/Loading Access Streamlined logistics for operations
- Strategic Location Near Route 50, New York Ave, and I-295
- High Demand Submarket Limited industrial inventory in DC
- Zoning Flexibility Potential for various industrial and commercial uses