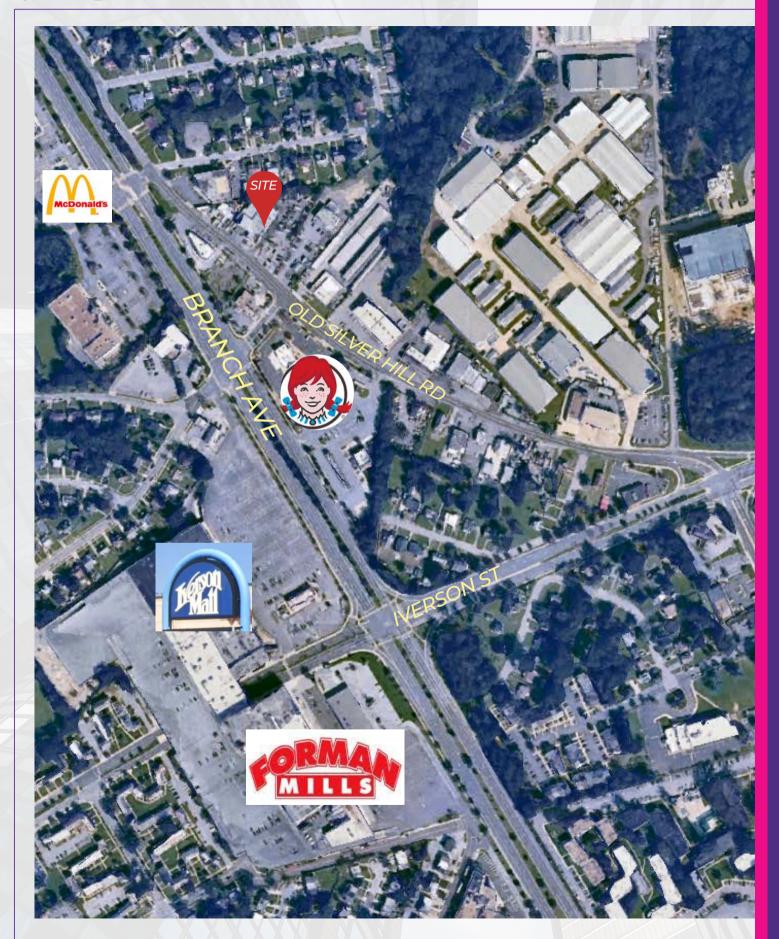

## **Property Highlights:**

**Highly Visible Storefront** – Located on a well-traveled road with strong daily traffic

**Convenient Access** – Easily accessible from major routes, minutes from Washington, DC

**Surrounded by Retail & Residential Density** – A vibrant area with national and local retailers nearby

**Versatile Space** – Suitable for retail, service, or food concepts establishment **Ample Parking** – Onsite and street parking available for customers