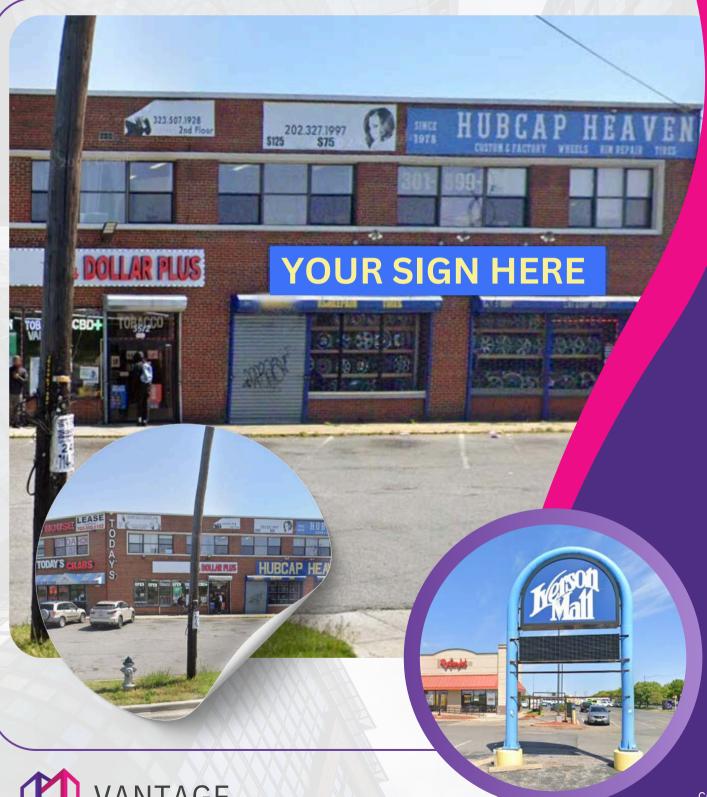

## Prime Retail Space for Lease - High Visibility Location!

## 3512 Old Silver Hill Rd, Hillcrest Heights, MD 20746

Unlock the potential of your business with this high-visibility ground-floor retail space in the heart of Hillcrest Heights! This prime location offers strong foot traffic, excellent exposure, and easy accessibility, making it an ideal opportunity for retailers, service businesses, and food operators looking to thrive in a well-established commercial corridor.

## **Property Highlights:**

**Highly Visible Storefront** – Located on a well-traveled road with strong daily traffic

**Convenient Access** – Easily accessible from major routes, minutes from Washington, DC