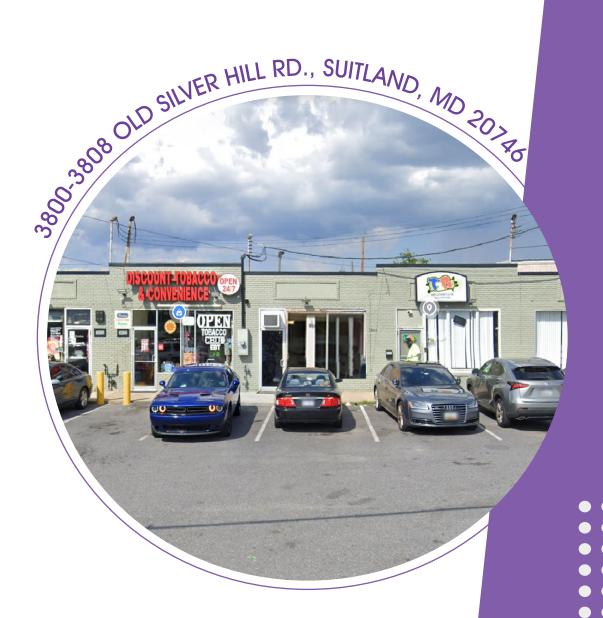

## FOR SALE

INVESTMENT/RE-DEVELOPMENT PROJECT

DISCOVER THE UNSEEN:

YOUR SOURCE FOR OFF-MARKET COMMERCIAL PROPERTIES

The strip center comprises 5 retail spaces, with 4 units currently leased. The most recent addition to the center is a fully renovated space. Currently, negotiations are underway, with offers being discussed for a monthly rate of \$2,000 under a triple net (NNN) lease agreement.

## 3800-3808 Old Silver Hill Rd, Suitland, MD 20746

| Unit | Monthly Net | Lease Terms       |
|------|-------------|-------------------|
| 3800 | \$875.00    | M-T-M             |
| 3802 | \$1,600.00  | 3 Years Remaining |
| 3804 | Vacant      |                   |
| 3806 | \$900.00    | M-T-M             |
| 3808 | \$840.00    | M-T-M             |