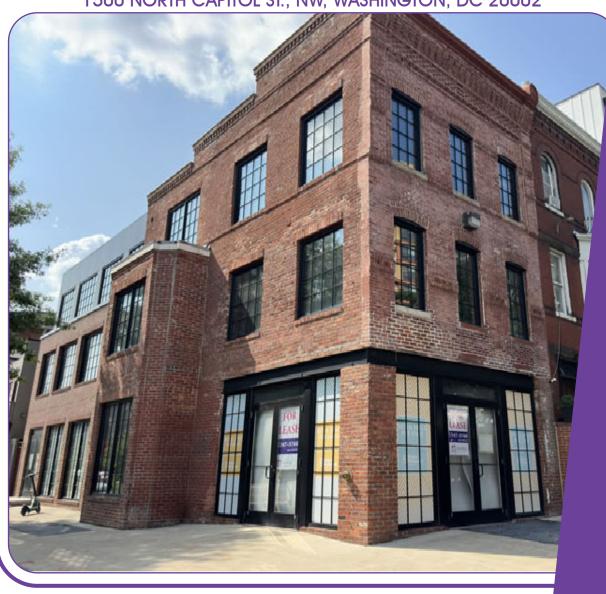

# FOR LEASE

Prime Location for Retail Uses

## IN THE VIBRANT NEIGHBORHOOD IN NOMa

1500 NORTH CAPITOL ST., NW, WASHINGTON, DC 20002

CONTACT: KEN NOROOZI O: (202) 347-3760 | M: (301) 728-6037 ken@vantagecr.com

### Prime Retail Space for Lease at 1500 N Capitol St NW!

Welcome to 1500 N Capitol St NW, a premier retail opportunity located in the vibrant heart of Washington, DC. This prime location offers an unparalleled chance to establish your business in one of the city's most sought-after neighborhoods, just minutes away from the U.S. Capitol and surrounded by a thriving mix of residential, commercial, and cultural destinations.