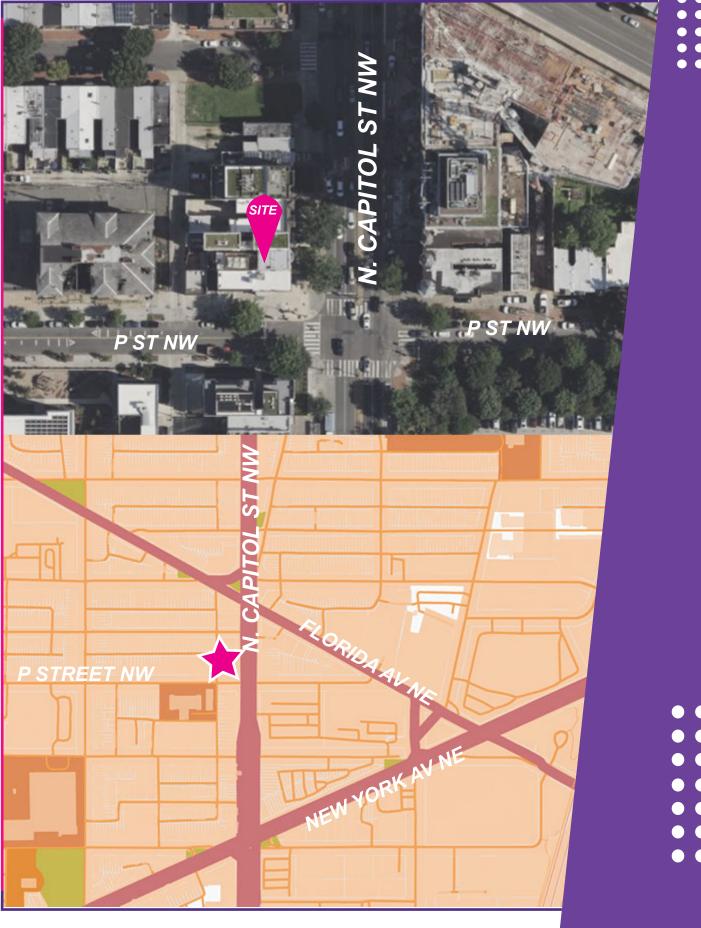

## IN THE VIBRANT NEIGHBORHOOD IN NOMa

1500 NORTH CAPITOL ST., NW, WASHINGTON, DC 20002

CONTACT: KEN NOROOZI O: (202) 347-3760 | M: (301) 728-6037 ken@vantagecr.com

#### **Key Features:**

- Strategic Location: Situated in a high-traffic area with excellent visibility, this property is perfectly positioned to attract both local residents and visitors to the nation's capital. The property is located just a short distance from major transit hubs and popular city landmarks and U.S. Capitol.
- Versatile Space: The retail space offers a flexible layout that can accommodate a variety of business types, from boutique shops to cafés, fitness studios, or service-oriented businesses. Large storefront windows ensure ample natural light and provide an inviting atmosphere for customers.
- Modern Amenities: This space is equipped with modern utilities, sprinkled, high ceilings, and is
  ready for immediate build-out, allowing you to tailor the interior to meet your specific business
  needs. The property also offers convenient access to parking, making it easily accessible for
  your clientele.
- Thriving Neighborhood: The surrounding area has experienced significant growth, with new
  developments and an influx of residents and businesses. This makes 1500 N Capitol St NW an
  ideal location to capitalize on the ongoing revitalization and expansion within the community.
- Why Choose This Location? Leasing at 1500 N Capitol St NW places your business in a dynamic, rapidly growing area with an established customer base and excellent potential for future growth. This is a rare opportunity to secure a retail space that offers both prestige and practicality in one of DC's most desirable locations.
- Don't miss out! Contact us today to schedule a viewing and take the first step toward making 1500 N Capitol St NW the new home for your business.