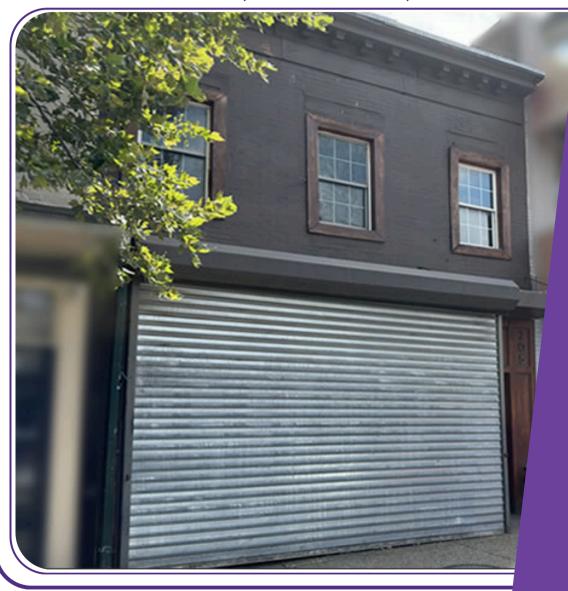

## PROPERTY DATA

A prime retail space located in the heart of Washington DC's vibrant H Street Corridor.

This location offers an exceptional opportunity for retailers seeking high visibility and foot traffic.

Land Area: 2,136 SF Building Area: 1,862 SF Zoning: NMU-4/H-R

Asking Price: \$35-55.00/SF/NNN

Contacts:

Ken Noroozi

O: 202.347.3760 | M: 301.728.6037

ken@vantagecr.com

910 17th St., NW, Washington, DC 20006