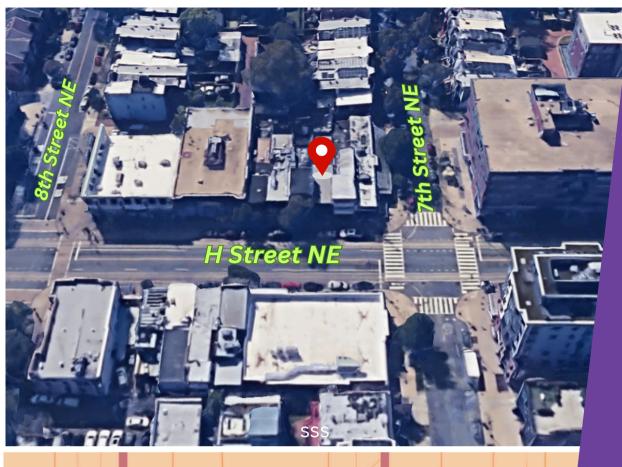

## IN THE VIBRANT H STREET CORRIDOR

705 H STRET NE, WASHINGTON, DC 20002

Contacts:

Ken Noroozi

O: 202.347.3760 | M: 301.728.6037

ken@vantagecr.com

910 17th St., NW, Washington, DC 20006

Contacts:

## Location Highlights:

- Benefits:
  - Excellent foot traffic of commuters, shoppers, and locals
  - Surrounded by businesses, cafes, and cultural attractions
  - At dusk, the neighborhood transforms into a lively nightlife
  - Walking distance to a 38,000 SF Whole Foods Market
  - Upcoming over 1,400 luxury residential units along the corridor along with many national retailers and restaurants
- Nearby Landmarks:
  - Union Station
  - Gallaudet University
  - o Atlas Performing Arts Center