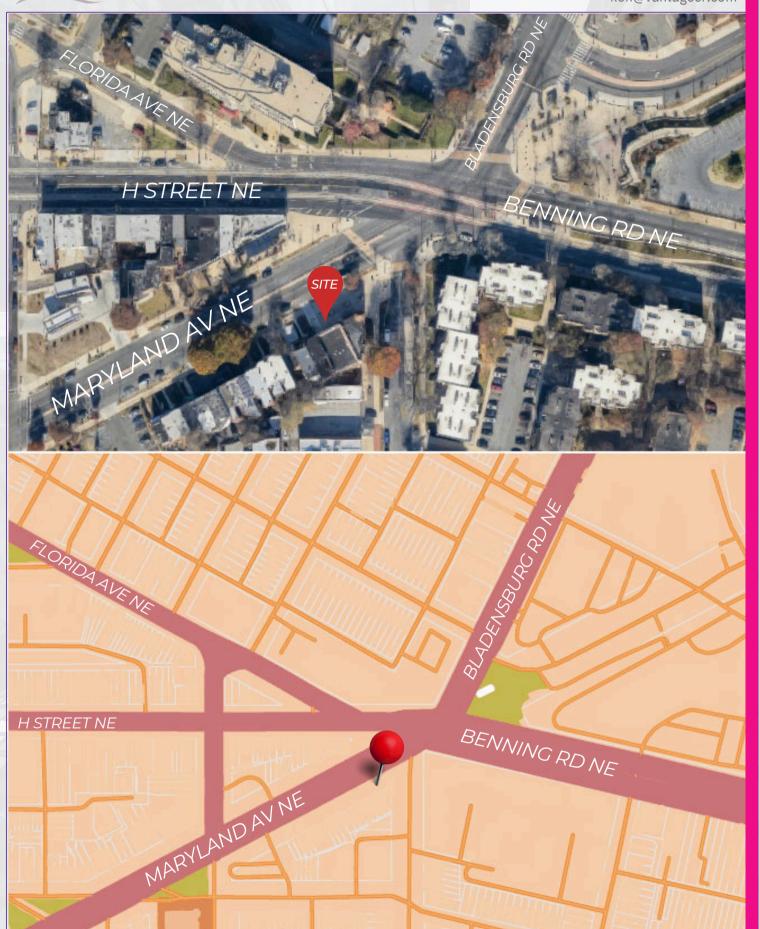

## FOR SALE

Mixed Use Property

IN THE VIBRANT H STREET CORRIDOR

1447 MARYLAND AVE NE, WASHINGTON, DC 20002

CONTACT: KEN NOROOZI O: (202) 347-3760 | M: (301) 728-6037 ken@vantagecr.com

CONTACT: KEN NOROOZI O: (202) 347-3760 | M: (301) 728-6037 ken@vantagecr.com

## ABOUT THE PROPERTY

An exceptional investment opportunity in the thriving H Street Corridor, this fully developed property features 8 residential units and ground-floor retail space. Perfectly positioned to capitalize on the vibrant mix of residential, retail, and entertainment options in the neighborhood, the property benefits from high visibility and strong foot traffic.

The residential units offer stabilized income potential, while the ground-floor retail space provides versatility for various business types. Located just steps from major transportation, popular restaurants, and retail hubs, this property is ideal for investors looking for a turn-key asset in one of Washington, DC's most sought-after areas.