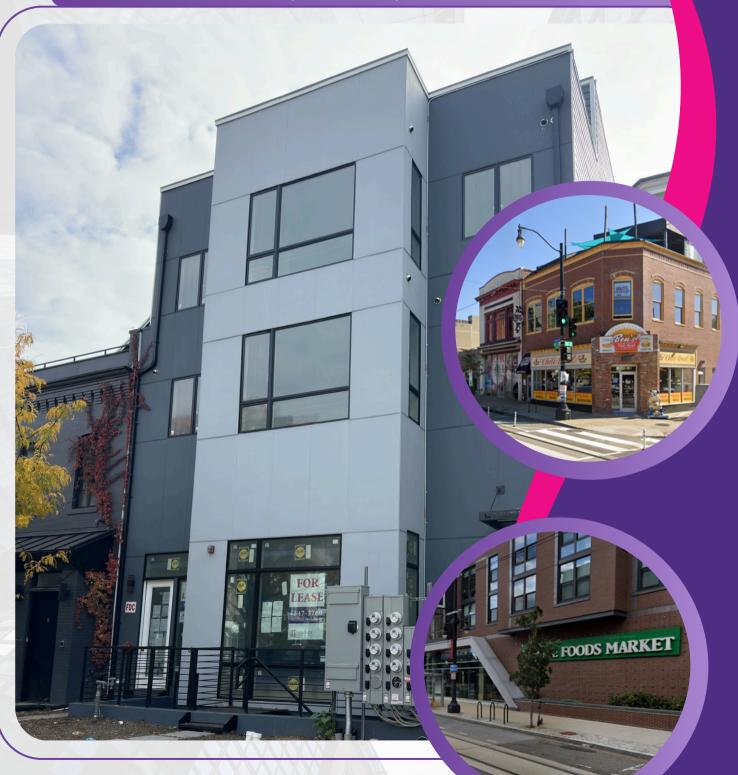

## FOR SALE

Mixed Use Property

IN THE VIBRANT H STREET CORRIDOR

1447 MARYLAND AVE NE, WASHINGTON, DC 20002

CONTACT: KEN NOROOZI O: (202) 347-3760 | M: (301) 728-6037 ken@vantagecr.com

CONTACT: KEN NOROOZI O: (202) 347-3760 | M: (301) 728-6037 ken@vantagecr.com

## ABOUT THE PROPERTY

An exceptional investment opportunity in the thriving H Street Corridor, this fully developed property features 8 residential units and ground-floor retail space. Perfectly positioned to capitalize on the vibrant mix of residential, retail, and entertainment options in the neighborhood, the property benefits from high visibility and strong foot traffic.

The residential units offer stabilized income potential, while the ground-floor retail space provides versatility for various business types. Located just steps from major transportation, popular restaurants, and retail hubs, this property is ideal for investors looking for a turn-key asset in one of Washington, DC's most sought-after areas.

Seize this opportunity to own a prime asset in a rapidly growing market.

Land Area: 2,160 SF

Building Area: ~4,500 SF

Retail Area: 1,600 SF Zoning: NMU-4/H-A

Asking Price: Negotiable